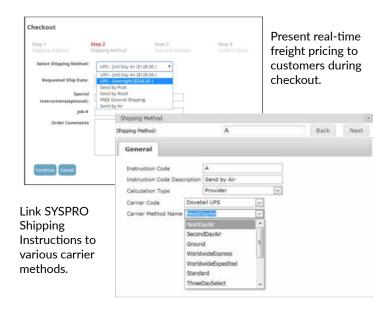

#### **Enhanced User Checkout**

During the checkout a site visitor is presented with real-time shipping pricing for their order. For each shipper linked shipping method the cost will be shown in the shipping method selection drop down.

#### Simple Integration and Setup

For each method you would like to make available on the store you setup in the console, simply link it to the Shipper Provider option. Instruction Code relates back to SYSPRO ERP and thus allows you to link an Instruction Code setup in SYSPRO ERP to the CyberStore and now also to various shipping APIs.